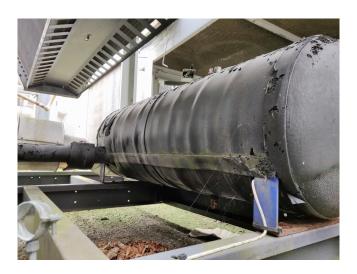

#### Used CIAT LDH 400V R410A

Used, well maintained CIAT LDH 400V R410A Air-cooled water chiller // 2x Compressors // 2x Fans // Refrigerant R410A // Year of Manf:2009. For all the other specs, see the picture of the manufacturer model plate or the attached pdf file (if available) \*Why choose for HOSBV? Were not only the largest used refrigeration specialist in Europe, but also, we deliver all equipment including an extensive test, warranty and industrial cleaning. \*Optional we can also arrange the logistics.