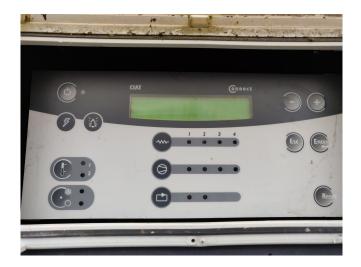

#### Used CIAT LDH 400V R410A

Used, well maintained CIAT LDH 400V R410A Air-cooled water chiller // 2x Compressors // 2x Fans // Refrigerant R410A // Year of Manf:2009. For all the other specs, see the picture of the manufacturer model plate or the attached pdf file (if available) \*Why choose for HOSBV? Were not only the largest used refrigeration specialist in Europe, but also, we deliver all equipment including an extensive test, warranty and industrial cleaning. \*Optional we can also arrange the logistics.