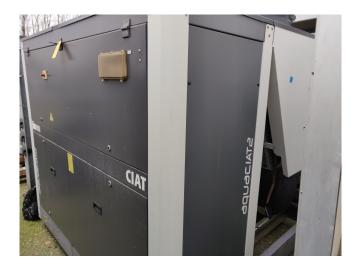

#### Used CIAT LDH 400V R410A

Used, well maintained CIAT LDH 400V R410A Air-cooled water chiller // 2x Compressors // 2x Fans // Refrigerant R410A // Year of Manf:2009. For all the other specs, see the picture of the manufacturer model plate or the attached pdf file (if available) \*Why choose for HOSBV? Were not only the largest used refrigeration specialist in Europe, but also, we deliver all equipment including an extensive test, warranty and industrial cleaning. \*Optional we can also arrange the logistics.