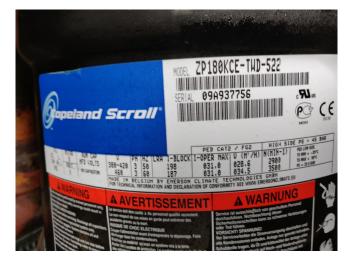

#### Used CIAT LDH 400V R410A

Used, well maintained CIAT LDH 400V R410A Air-cooled water chiller // 2x Compressors // 2x Fans // Refrigerant R410A // Year of Manf:2009. For all the other specs, see the picture of the manufacturer model plate or the attached pdf file (if available) \*Why choose for HOSBV? Were not only the largest used refrigeration specialist in Europe, but also, we deliver all equipment including an extensive test, warranty and industrial cleaning. \*Optional we can also arrange the logistics.

| Rel. Produilliem Nor.<br>3025265.98<br>An Year No Serie/Serial Nor. N.<br>2009 [III13352131002]<br>Refrigerant<br>Refrigerant<br>BPILP Minit PSM/MOP<br>2 SBAR   288AR<br>HP MStr. PSM/MOP<br>41 SERA F 428AR<br>HP MStr. PSM/MOP | o Prddull<br>KW Absorbee/Input KW<br>II 36.5 KW<br>Tension/Voltage<br>3 50H2 400V<br>Intensite/Current A<br>II 88.3 A<br>Int. Kit Elect. | CE) |
|-----------------------------------------------------------------------------------------------------------------------------------------------------------------------------------------------------------------------------------|------------------------------------------------------------------------------------------------------------------------------------------|-----|
|-----------------------------------------------------------------------------------------------------------------------------------------------------------------------------------------------------------------------------------|------------------------------------------------------------------------------------------------------------------------------------------|-----|