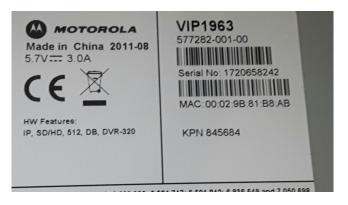

#### Used CIAT LDH 400V R410A

Used, well maintained CIAT LDH 400V R410A Air-cooled water chiller // 2x Compressors // 2x Fans // Refrigerant R410A // Year of Manf:2009. For all the other specs, see the picture of the manufacturer model plate or the attached pdf file (if available) \*Why choose for HOSBV? Were not only the largest used refrigeration specialist in Europe, but also, we deliver all equipment including an extensive test, warranty and industrial cleaning. \*Optional we can also arrange the logistics.