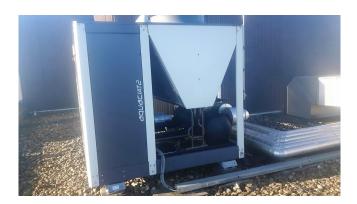

#### Used CIAT LDH 400V R410A

Used, well maintained CIAT LDH 400V R410A Air-cooled water chiller // 2x Compressors // 2x Fans // Refrigerant R410A // Year of Manf:2009. For all the other specs, see the picture of the manufacturer model plate or the attached pdf file (if available) \*Why choose for HOSBV? Were not only the largest used refrigeration specialist in Europe, but also, we deliver all equipment including an extensive test, warranty and industrial cleaning. \*Optional we can also arrange the logistics.